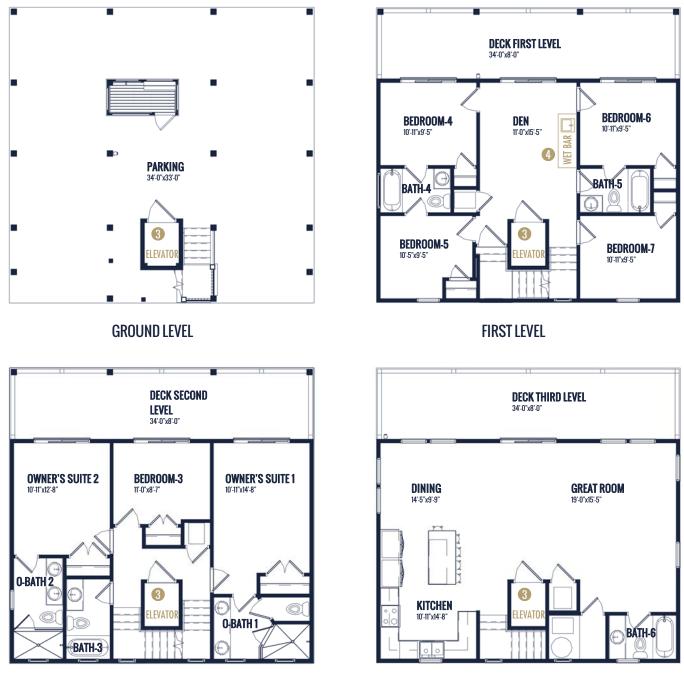

## FLOOR PLAN: HAMILTON I

## Specs:

| Bedrooms:       | 7            |
|-----------------|--------------|
| Bathrooms:      | 6            |
| Square Footage: | 2,550 Sq.Ft. |
| First Level:    | 850 Sq.Ft.   |
| Second Level:   | 850 Sq.Ft.   |
| Second Level:   | 850 Sq.Ft.   |
| Width:          | 34'-0"       |
| Depth:          | 33'-0"       |
|                 |              |

## **Options Shown:**

- Ask About Our Customizing Plan Option
- 2 Ask About Lower Level Storage Options
- 8 Elevator
- 4 Wet Bar

Watercolors, Illustrations, and floor plans are for marketing purposes only and are subject to change at builder's discretion. Square footage is outside veneer and should be independently verified. This is not a legal document.

## FLOOR PLAN: HAMILTON I

**THIRD LEVEL** 

Watercolors, illustrations, and floor plans are for marketing purposes only and are subject to change at builder's discretion. Square footage is outside veneer and should be independently verified. This is not a legal document.

SECOND LEVEL