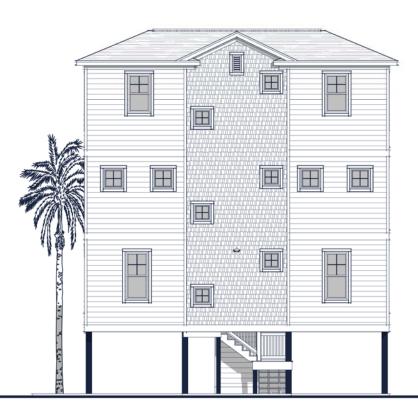

## FLOOR PLAN: HAMILTON I

## Specs:

| Bedrooms:       | 7            |
|-----------------|--------------|
| Bathrooms:      | 6            |
| Square Footage: | 2,550 Sq.Ft. |
| First Level:    | 850 Sq.Ft.   |
| Second Level:   | 850 Sq.Ft.   |
| Second Level:   | 850 Sq.Ft.   |
| Width:          | 34'-0"       |
| Depth:          | 33'-0"       |
|                 |              |